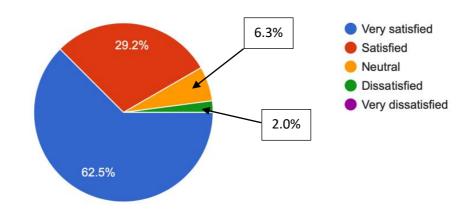

3. How useful was the live presentation user guide/Q&A session? 48 responses

- 4. How satisfied are you with the online leave calendar?
- 48 responses

5. I prefer the online leave calendar to the paper-based system. 48 responses