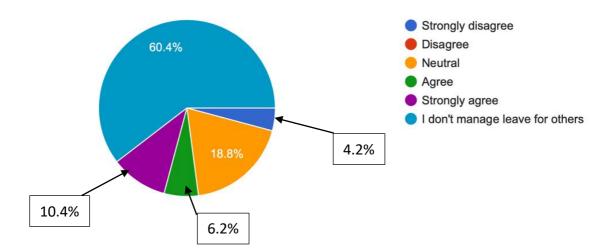

## 9. What devices do you use to access the calendar? You may tick more than one. 48 responses

10. How easy is it for you to approve leave for members of your team?

47 responses

11. I prefer the online leave system to the paper based system when managing others leave? 48 responses