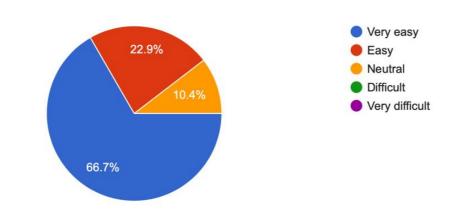

6. How easy is it for you to use?

## 48 responses

7. How useful is it to now see an overview of all your leave including sickness days, flexi-days etc? 48 responses