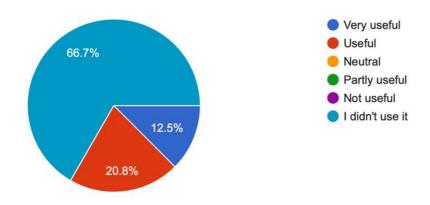

## **Online leave calendar feedback**

1. How often have you used the new online leave calendar to request leave for yourself? 48 responses

2. How helpful was the pdf 'user guide' when using the online leave calendar? <sup>48 responses</sup>