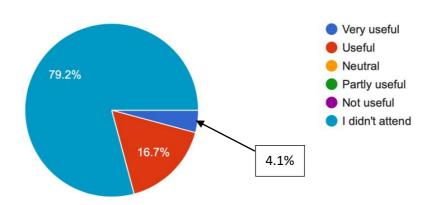

3. How useful was the live presentation user guide/Q&A session? 48 responses

- 4. How satisfied are you with the online leave calendar?
- 48 responses

5. I prefer the online leave calendar to the paper-based system. 48 responses