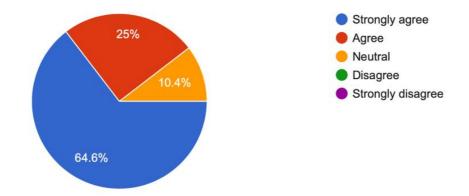

3. How useful was the live presentation user guide/Q&A session? 48 responses

- 4. How satisfied are you with the online leave calendar?
- 48 responses

5. I prefer the online leave calendar to the paper-based system. 48 responses