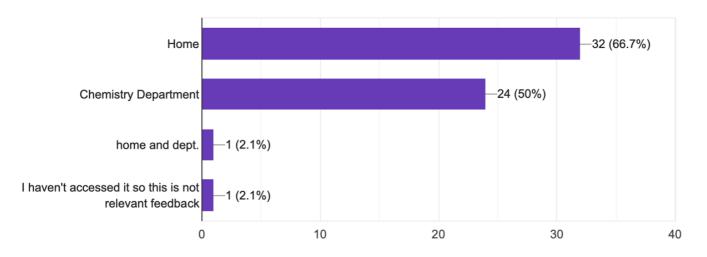

## **Online leave calendar feedback**

1. How often have you used the new online leave calendar to request leave for yourself? 48 responses



2. How helpful was the pdf 'user guide' when using the online leave calendar? <sup>48 responses</sup>



3. How useful was the live presentation user guide/Q&A session? 48 responses



- 4. How satisfied are you with the online leave calendar?
- 48 responses



5. I prefer the online leave calendar to the paper-based system. 48 responses



6. How easy is it for you to use?

## 48 responses



7. How useful is it to now see an overview of all your leave including sickness days, flexi-days etc? 48 responses



## 8. Where do you usually access the online leave calendar from? 48 responses



## 9. What devices do you use to access the calendar? You may tick more than one. 48 responses



10. How easy is it for you to approve leave for members of your team?

47 responses



11. I prefer the online leave system to the paper based system when managing others leave? 48 responses