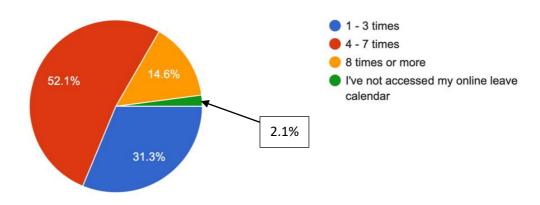

## **Online leave calendar feedback**

1. How often have you used the new online leave calendar to request leave for yourself? 48 responses

2. How helpful was the pdf 'user guide' when using the online leave calendar? <sup>48 responses</sup>