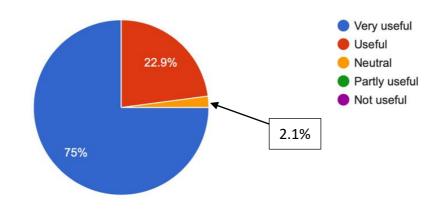

## 48 responses

7. How useful is it to now see an overview of all your leave including sickness days, flexi-days etc? 48 responses