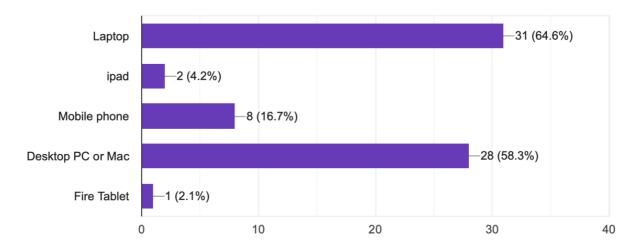

## 9. What devices do you use to access the calendar? You may tick more than one. 48 responses

10. How easy is it for you to approve leave for members of your team?

47 responses

11. I prefer the online leave system to the paper based system when managing others leave? 48 responses