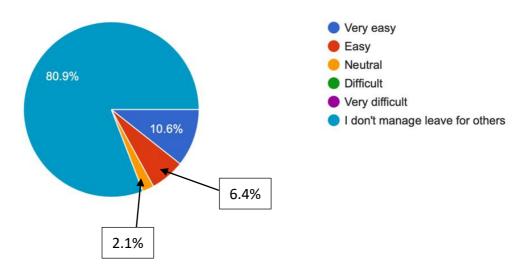

## 9. What devices do you use to access the calendar? You may tick more than one. 48 responses

10. How easy is it for you to approve leave for members of your team?

47 responses

11. I prefer the online leave system to the paper based system when managing others leave? 48 responses